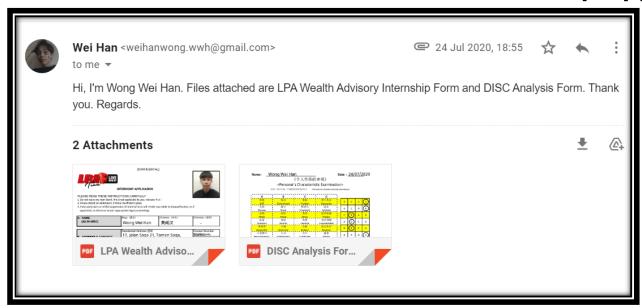

LPA Internship Form

Step 4 : Once Intern replied –

- Call Intern & arrange for interview session