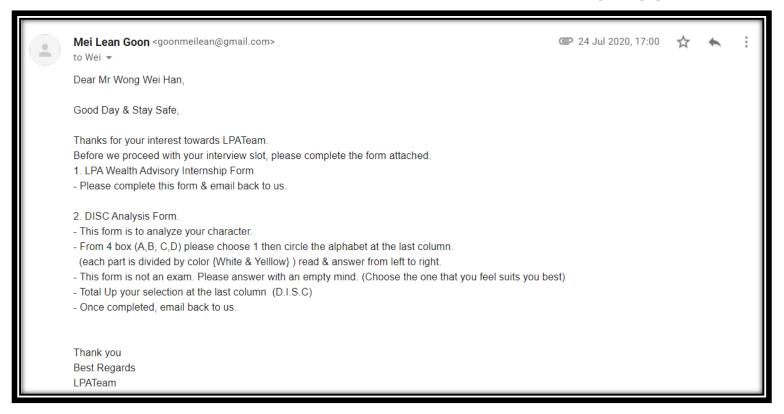

LPA Internship Form

Step 4 : Once Intern replied –

- Call Intern & arrange for interview session