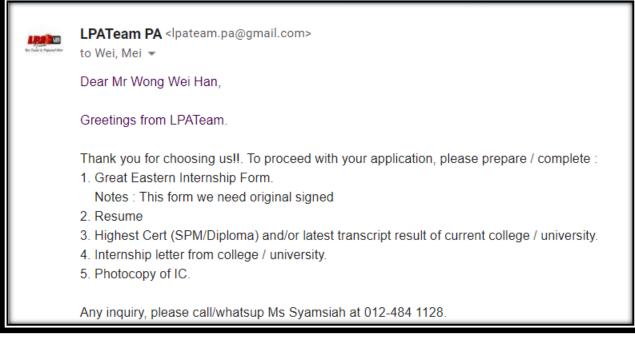

LPA Internship Form

Step 4 : Once Intern replied –

- Call Intern & arrange for interview session